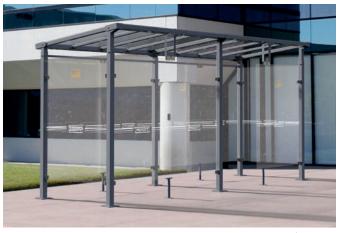

#### **Structure**

- > Length: 2500 mm or 5000 mm (entrance width 1000 mm).
- > Total depth:1824 mm > Total height: : 2606 mm
- > Square posts: 80 x 80 mm steel tubes on base plates.

#### **Roof**

- > Roof frame: two 60 x 60 mm galvanised steel-tube crossbars with 3 crosspieces in galvanized steel tube 50 x 30 mm
- > 10 mm anti-UV-treated translucent cellular polycarbonate panels.

# Cladding

- > Roof: 10 mm anti-UV-treated translucent cellular polycarbonate panels.
- > Front, side and back panels: 8 mm safety glass with safety markings.
- > Cladding attachments: pinch-grip system made from Zamak alloy with brushed finish.

#### **INSTALLATION**

> Installation on base plate 200 x 200 mm, 10 mm thick.