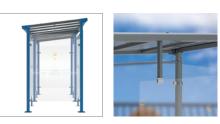

# **SMOKING SOLUTIONS**MILAN SMOKING SHELTER

# Cladding

- > Roof: 10 mm anti-UV-treated translucent cellular polycarbonate panels.
- > Front, side and back panels: 8 mm safety glass with safety markings.
- > Cladding attachments: pinch-grip system made from Zamak alloy with brushed finish.