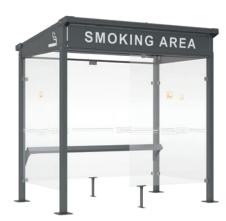

## **OPTIONS**

- > Side wind protectors\* (pair) and Front wind
- > Perch seat
- > Seat
- > Pair of "Cigarette" decals

## **PRODUCT CODES**

| Length 2500 mm                       | 529405 |
|--------------------------------------|--------|
| Length 5000 mm                       | 529406 |
| Options                              |        |
| Side wind protectors* (pair)         | 529407 |
| Front wind protector* - 2500 mm long | 529408 |
| Front wind protector* - 5000 mm long | 529409 |
| Perch seat                           | 209147 |
| Seat                                 | 209116 |
| Pair of "Cigarette" decals           | 529401 |

#### **FINISH PAINTED**

- > Galvanised and painted steel in our RAL colours
- > Available in single-colour or two-colours

Code 529406

Code 209116

Code 529405 +529407+529408 +209147+529401 (screen print not included)