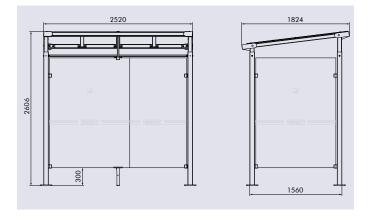

#### **Structure**

- > Length: 2500 mm or 5000 mm (entrance width 1000 mm).
- > Total depth:1824 mm > Total height: : 2606 mm
- > Square posts: 80 x 80 mm steel tubes on base plates.

#### **Roof**

- > Roof frame: two 60 x 60 mm galvanised steel-tube crossbars with 3 crosspieces in galvanized steel tube 50 x 30 mm
- > 10 mm anti-UV-treated translucent cellular polycarbonate panels.

# Cladding

- > Roof: 10 mm anti-UV-treated translucent cellular polycarbonate panels.
- > Front, side and back panels: 8 mm safety glass with safety markings.
- > Cladding attachments: pinch-grip system made from Zamak alloy with brushed finish.

#### **INSTALLATION**

> Installation on base plate 200 x 200 mm, 10 mm thick.

## **DRAWING**