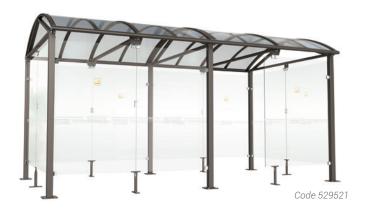

### **PRODUCT CODES**

| Length 2500 mm              | 529520 |
|-----------------------------|--------|
| Length 5000 mm              | 529521 |
| Options                     |        |
| LED lighting, 220 V         | 509041 |
| Optional Parasol perch seat | 208510 |