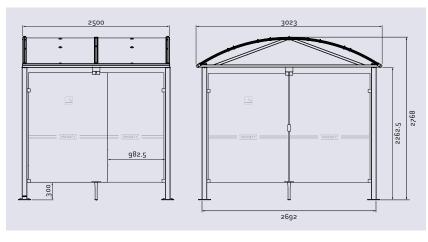

#### Structure

> Two lengths: 2500 mm or 5000 mm (entrance width 983 mm)

> Depth: 2692 mm > Height: 2640 mm.

> Square posts: 80 x 80 mm steel tubes on base

plates.

> Height: 2768 mm

## **DRAWING**