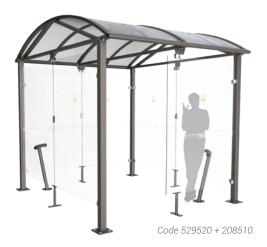

#### Structure

> Two lengths: 2500 mm or 5000 mm (entrance width 983 mm)

> Depth: 2692 mm > Height: 2640 mm.

> Square posts: 80 x 80 mm steel tubes on base

plates.

> Height: 2768 mm

#### Roof

- > Roof frame: 40 x 60 mm acier aluminium-tube crossbars and aluminium profile rain gutters. Barrel roof supports made from curved aluminium profiles.
- > Anti-UV-treated translucent cellular polycarbonate dome, 10 mm thick.

- > Front, side and back panels: 8 mm safety glass with safety markings.
- > Cladding attachments: pinch-grip system made from Zamak alloy with brushed finish.

> Installation on base plate 200 x 200 mm, thick. 10 mm expansion bolts supplied

Code 529520 + 208126