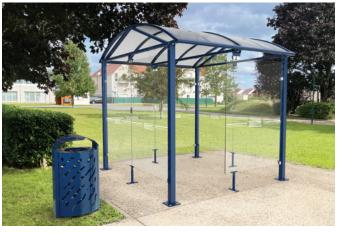

# **SMOKING SOLUTIONS VOUTE "L" SMOKING AND VAPING SHELTERS**

#### Structure

> Two lengths: 2500 mm or 5000 mm (entrance width 983 mm)

> Depth: 2692 mm > Height: 2640 mm.

> Square posts: 80 x 80 mm steel tubes on base

plates.

> Height: 2768 mm

#### Roof

- > Roof frame: 40 x 60 mm acier aluminium-tube crossbars and aluminium profile rain gutters. Barrel roof supports made from curved aluminium profiles.
- > Anti-UV-treated translucent cellular polycarbonate dome, 10 mm thick.

- > Front, side and back panels: 8 mm safety glass with safety markings.
- > Cladding attachments: pinch-grip system made from Zamak alloy with brushed finish.

> Installation on base plate 200 x 200 mm, thick. 10 mm expansion bolts supplied