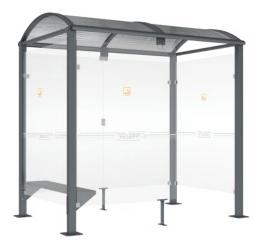

#### Structure

- > Two lengths: 2500 mm or 5000 mm (entrance width 983 mm).
- Depth: 1560 mm.Height: 2540 mm.
- > Square posts: 80 x 80 mm steel tubes on base plates.
- > Roof frame: 40 x 60 mm aluminium-tube crossbars and aluminium-profile rain gutters. Barrel roof supports made from curved aluminium profiles.
- > Roof: anti-UV-treated translucent cellular polycarbonate dome, 6 mm thick.

# Cladding

- > Front, side and back panels: 8 mm safety glass with safety markings.
- > Cladding attachments: pinch-grip system made from Zamak alloy with brushed finish.

> Installed on base plate 200 x 200 mm, thick 10 mm

#### **OPTIONS**

- > Wind protectors around roof (pair)
- > LED lighting, 220 V
- > Perch seat
- > Seat

Lg 5000 mm

Lg 2500 mm with bench/shelf option