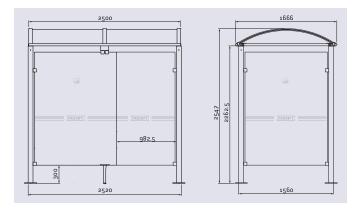

#### Structure

- > Two lengths: 2500 mm or 5000 mm (entrance width 983 mm).
- Depth: 1560 mm.Height: 2540 mm.
- > Square posts: 80 x 80 mm steel tubes on base plates.
- > Roof frame: 40 x 60 mm aluminium-tube crossbars and aluminium-profile rain gutters. Barrel roof supports made from curved aluminium profiles.
- > Roof: anti-UV-treated translucent cellular polycarbonate dome, 6 mm thick.

### **DRAWING**

Wind protectors around roof