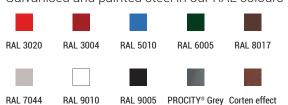

safety markings.
- > Cladding attachments: pinch-grip system made from Zamak alloy with brushed finish.



> Installed on base plate 200 x 200 mm, thick 10 mm

#### **OPTIONS**

- > Wind protectors around roof (pair)
- > LED lighting, 220 V
- > Perch seat
- > Seat

Lg 5000 mm



Lg 2500 mm with bench/shelf option

## **PRODUCT CODES**

| Length 2500 mm                     | 529370 |
|------------------------------------|--------|
| Length 5000 mm                     | 529371 |
| Options                            |        |
| Wind protectors around roof (pair) | 529054 |
| LED lighting, 220 V                | 509041 |
| Perch seat                         | 209147 |
| Seat                               | 209116 |

#### **FINISH PAINTED**

> Galvanised and painted steel in our RAL colours



### **DRAWING**



Wind protectors around roof