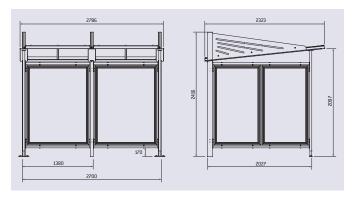

## **DRAWING**

#### **TECHNICAL CHARACTERISTICS**

- > Cantilever bicycle shelter
- > Dimensions: 2700 mm wide x 2097 mm high x 2323 mm deep
- > Structure: steel tubes 100 x 60 mm, cladding support vertical 40 x 40 mm
- > Roof: 50 x 30 mm steel-tube crossbars, anti-UVtreated 10 mm cellular polycarbonate panels
- > Finish: galvanised and painted in our colours
- > Infinite extensions thanks to its intermediary modules 1300 mm wide