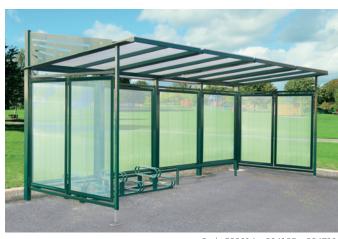

# BICYCLE SHELTERS CONVIVIALE® BICYCLE SHELTER

#### **TECHNICAL CHARACTERISTICS**

- > Cantilever bicycle shelter
- > Dimensions: 2700 mm wide x 2097 mm high x 2323 mm deep
- > Structure: steel tubes 100 x 60 mm, cladding support vertical 40 x 40 mm
- > Roof: 50 x 30 mm steel-tube crossbars, anti-UVtreated 10 mm cellular polycarbonate panels
- > Finish: galvanised and painted in our colours
- > Infinite extensions thanks to its intermediary modules 1300 mm wide

Code 529614 + 204105 + 204711