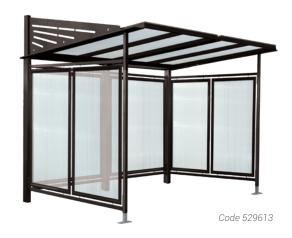

#### **PRODUCT CODES**

| Basic bike shelter (no cladding)                                                 | 529610 |
|----------------------------------------------------------------------------------|--------|
| Extension unit (no cladding)                                                     | 529611 |
| "All-in-one" bike shelter (basic + rear cladding + side cladding)                | 529613 |
| "All-in-one" bike shelter (basic + 2 extensions + rear cladding + side cladding) | 529614 |
| Optional                                                                         |        |
| Side cladding (pair)                                                             | 529616 |
| Rear cladding - basic shelter                                                    | 529615 |
| Rear cladding - extension shelter                                                | 529617 |