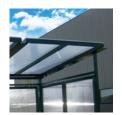

#### **TECHNICAL CHARACTERISTICS**

- > Cantilever bicycle shelter
- > Dimensions: 2700 mm wide x 2097 mm high x 2323 mm deep
- > Structure: steel tubes 100 x 60 mm, cladding support vertical 40 x 40 mm
- > Roof: 50 x 30 mm steel-tube crossbars, anti-UVtreated 10 mm cellular polycarbonate panels
- > Finish: galvanised and painted in our colours
- > Infinite extensions thanks to its intermediary modules 1300 mm wide

## **INSTALLATION**

- > Delivered flat packed, for self-assembly
- > Installation: concreted directly into ground and cladding support posts on galvanised base plates, height adjustable legs

## **OPTIONS**

> Rear and side cladding: aluminium frame and anti-UV-treated 10 mm cellular polycarbonate panels