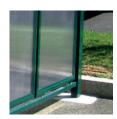

## **OPTIONS**

> Rear and side cladding: aluminium frame and anti-UV-treated 10 mm cellular polycarbonate panels