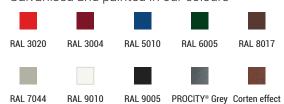

----------------------------------------------|--------|
| Extension unit (no cladding)                                                     | 529611 |
| "All-in-one" bike shelter (basic + rear cladding + side cladding)                | 529613 |
| "All-in-one" bike shelter (basic + 2 extensions + rear cladding + side cladding) | 529614 |
| Optional                                                                         |        |
| Side cladding (pair)                                                             | 529616 |
| Rear cladding - basic shelter                                                    | 529615 |
| Rear cladding - extension shelter                                                | 529617 |

## **DRAWING**



#### **FINISH PAINTED**

> Galvanised and painted in our colours