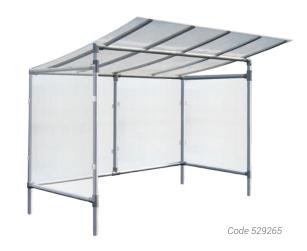

## BICYCLE SHELTERS ECONOMY BICYCLE SHELTER

### **TECHNICAL CHARACTERISTICS**

- > Dimensions: 2453 mm wide x 2150 mm high x 1976 mm deep
- > Structure: Ø 50 mm anodised aluminium tube, assembled with die-cast aluminium connectors with stainless steel screws
- > Roof: anti-UV-treated 10 mm cellular polycarbonate panels
- > Extension: extension module, 2397 mm wide

Code 529265 + 204719 + 529261 + 529271

### **PRODUCT CODES**

| Basic bike shelter (no cladding)                                         | 529260 |
|--------------------------------------------------------------------------|--------|
| Extension unit (no cladding)                                             | 529261 |
| <b>"All-in-one"</b> bike shelter (basic + side cladding + rear cladding) | 529265 |
| Optional                                                                 |        |
| Side cladding (pair)                                                     | 529270 |
| Rear cladding                                                            | 529271 |