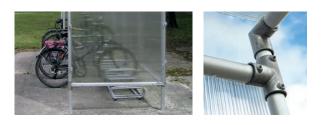

### **TECHNICAL CHARACTERISTICS**

- > Dimensions: 2453 mm wide x 2150 mm high x 1976 mm deep
- > Structure: Ø 50 mm anodised aluminium tube, assembled with die-cast aluminium connectors with stainless steel screws
- > Roof: anti-UV-treated 10 mm cellular polycarbonate panels
- > Extension: extension module, 2397 mm wide

#### INSTALLATION

- > Delivered flat packed, for self-assembly
- > Installation: concreted directly into ground