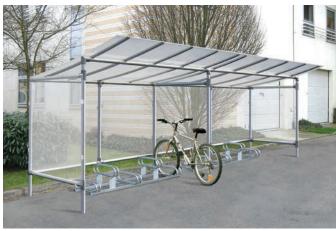

## BICYCLE SHELTERS ECONOMY BICYCLE SHELTER

### **TECHNICAL CHARACTERISTICS**

- > Dimensions: 2453 mm wide x 2150 mm high x 1976 mm deep
- > Structure: Ø 50 mm anodised aluminium tube, assembled with die-cast aluminium connectors with stainless steel screws
- > Roof: anti-UV-treated 10 mm cellular polycarbonate panels
- > Extension: extension module, 2397 mm wide

# OPTIONS

> Rear and side cladding: anti-UV-treated 10 mm cellular polycarbonate panels