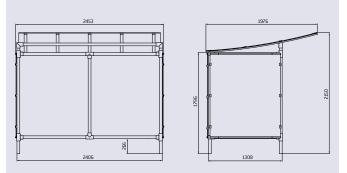

### **TECHNICAL CHARACTERISTICS**

- > Dimensions: 2453 mm wide x 2150 mm high x 1976 mm deep
- > Structure: Ø 50 mm anodised aluminium tube, assembled with die-cast aluminium connectors with stainless steel screws
- > Roof: anti-UV-treated 10 mm cellular polycarbonate panels
- > Extension: extension module, 2397 mm wide

### DRAWING