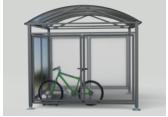

# BICYCLE SHELTERS "L" BARREL ROOF BICYCLE & MOTOR BIKE SHELTER

### **TECHNICAL CHARACTERISTICS**

- > Dimensions: 2520 mm wide x 2640 mm high x 2830 mm deep
- > Structure: galvanised steel tubes 80 x 80 mm
- > Roof: 60 x 40 mm steel crossbars and aluminium rain gutters, painted in our colours, anti-UV-treated 10 mm cellular polycarbonate dome
- > Finish: painted in our colours > Extension : 2520 mm wide

#### **OPTIONS**

- > Rear and side cladding: aluminium profile frame and anti-UV-treated 10 mm cellular polycarbonate
- > LED lighting: LED mounted on an aluminum tube, to be installed. Power supply 220V, connection to be made by a professional (circuit breaker not supplied)