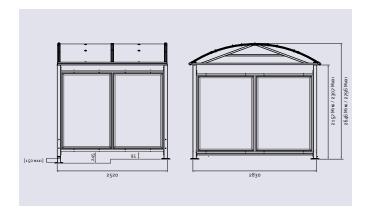

### **TECHNICAL CHARACTERISTICS**

- > Dimensions: 2520 mm wide x 2640 mm high x 2830 mm deep
- > Structure: galvanised steel tubes 80 x 80 mm
- > Roof: 60 x 40 mm steel crossbars and aluminium rain gutters, painted in our colours, anti-UV-treated 10 mm cellular polycarbonate dome
- > Finish: painted in our colours > Extension : 2520 mm wide

# **DRAWING**