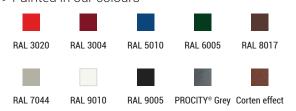

-----------------------------------------------------------------|--------|
| Extension unit (no cladding)                                                     | 529081 |
| "All-in-one" bike shelter (basic + rear cladding + side cladding)                | 529082 |
| "All-in-one" bike shelter (basic + extension<br>+ rear cladding + side cladding) | 529083 |
| Optional                                                                         |        |
| Side cladding (1 side)                                                           | 529084 |
| Rear cladding - (basic shelter or shelter extension)                             | 529085 |
| Optional LED lighting                                                            | 509041 |

# **DRAWING**



# **FINISH PAINTED**

> Painted in our colours