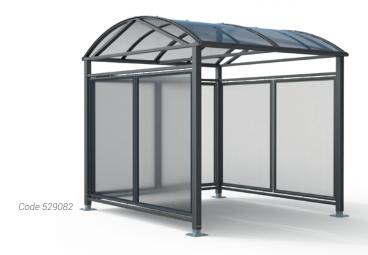

# BICYCLE SHELTERS "L" BARREL ROOF BICYCLE & MOTOR BIKE SHELTER

### **TECHNICAL CHARACTERISTICS**

- > Dimensions: 2520 mm wide x 2640 mm high x 2830 mm deep
- > Structure: galvanised steel tubes 80 x 80 mm
- > Roof: 60 x 40 mm steel crossbars and aluminium rain gutters, painted in our colours, anti-UV-treated 10 mm cellular polycarbonate dome
- > Finish: painted in our colours > Extension : 2520 mm wide

Code 529082 + 204719

#### **PRODUCT CODES**

| Basic bike shelter (no cladding)                                                 | 529080 |
|----------------------------------------------------------------------------------|--------|
| Extension unit (no cladding)                                                     | 529081 |
| "All-in-one" bike shelter (basic + rear cladding + side cladding)                | 529082 |
| "All-in-one" bike shelter (basic + extension<br>+ rear cladding + side cladding) | 529083 |
| Optional                                                                         |        |
| Side cladding (1 side)                                                           | 529084 |
| Rear cladding - (basic shelter or shelter extension)                             | 529085 |
| Optional LED lighting                                                            | 509041 |