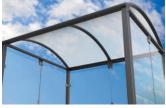

# BICYCLE SHELTERS "M" BARREL ROOF BICYCLE SHELTER WITH GLASS CLADDING

## **TECHNICAL CHARACTERISTICS**

- > Dimensions: 2500 mm wide x 2635 mm high x 2090 mm deep
- > Structure: galvanised steel tubes 80 x 80 mm
- > Roof: 40 x 60 mm aluminium crossbars and rain gutters, painted in our colours, anti-UV-treated 6 mm cellular polycarbonate dome
- > Cladding: 8 mm safety glass
- > Finish: painted in our colours
- > Extension: 2500 mm wide