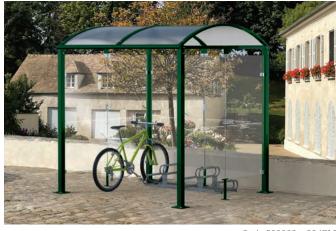

# BICYCLE SHELTERS "M" BARREL ROOF BICYCLE SHELTER WITH GLASS CLADDING

## **TECHNICAL CHARACTERISTICS**

- > Dimensions: 2500 mm wide x 2635 mm high x 2090 mm deep
- > Structure: galvanised steel tubes 80 x 80 mm
- > Roof: 40 x 60 mm aluminium crossbars and rain gutters, painted in our colours, anti-UV-treated 6 mm cellular polycarbonate dome
- > Cladding: 8 mm safety glass
- > Finish: painted in our colours
- > Extension: 2500 mm wide

#### **OPTIONS**

> Side cladding: 8 mm safety glass

Code 529022 + 204719