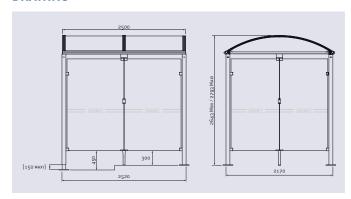

### **DRAWING**

## **TECHNICAL CHARACTERISTICS**

- > Dimensions: 2500 mm wide x 2635 mm high x 2090 mm deep
- > Structure: galvanised steel tubes 80 x 80 mm
- > Roof: 40 x 60 mm aluminium crossbars and rain gutters, painted in our colours, anti-UV-treated 6 mm cellular polycarbonate dome
- > Cladding: 8 mm safety glass
- > Finish: painted in our colours
- > Extension: 2500 mm wide