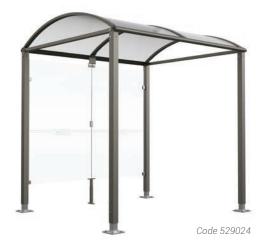

# **PRODUCT CODES**

|                                                          | Fixed<br>height feet | Fixed<br>height feet |
|----------------------------------------------------------|----------------------|----------------------|
| Basic shelter (includes back cladding)                   | 529020               | 529024               |
| Extension shelter (includes back cladding)               | 529021               | 529025               |
| "All-in-one" 2500mm shelter with back<br>& side cladding | 529022               | -                    |
| "All-in-one" 5000mm shelter with back<br>& side cladding | 529023               | -                    |
| Optional                                                 |                      |                      |
| Safety glass side cladding (1 side)                      | 529026               | 529027               |