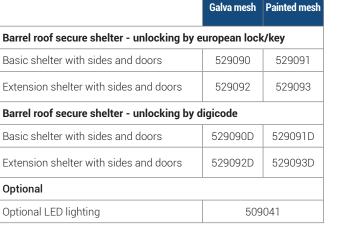

# **INSTALLATION**

**PRODUCT CODES** 

- > Delivered flat packed, for self-assembly
- > On base plates 200 x 200 mm, height adjustable feet, expansion bolts included

# **OPTION**

> LED lighting: LED mounted on an aluminum tube, to be installed. Power supply 220V, connection to be made by a professional (circuit breaker not supplied)

Code 529091 + 529093

# Code 529090