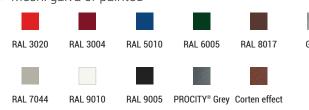

## **FINISH PAINTED**

- > Structure: painted on galva in our RAL colours
- > Mesh: galva or painted