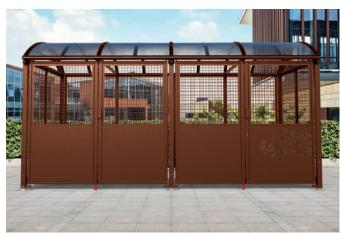

# BICYCLE SHELTERS SECURE "L" BARREL ROOF BICYCLE & MOTOR BIKE SHELTER

### **TECHNICAL CHARACTERISTICS**

- > Dimension initial module 2520 mm wide x 2640 mm high x 2830 mm deep
- > Structure: galvanised steel tubes 80 x 80 mm
- Roof: steel cross-members 60 x 40 mm and two aluminium rainwater gutters, painted in our colours, 10 mm anti-UV treated cellular polycarbonate barrel roof. Anti-intrusion roof reinforcements
- Back and side cladding: rectangular wire mesh
   ø 5 mm welded to a steel angle frame, galvanised or galvanised and painted finish
- > Double door: upper part in Ø 5 mm square wire mesh, lower part in 1.5 mm thick sheet metal. Unlocking by European lock/key or mechanical digicode. Opening the doors from the interior without keys. Doors are held open and closed with a gas strut
- > Finish: painted in our colours
- > Extension: 2520 mm wide