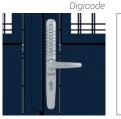

### **TECHNICAL CHARACTERISTICS**

- > Dimension initial module 2520 mm wide x 2640 mm high x 2830 mm deep
- > Structure: galvanised steel tubes 80 x 80 mm
- Roof: steel cross-members 60 x 40 mm and two aluminium rainwater gutters, painted in our colours, 10 mm anti-UV treated cellular polycarbonate barrel roof. Anti-intrusion roof reinforcements
- Back and side cladding: rectangular wire mesh
   ø 5 mm welded to a steel angle frame, galvanised or galvanised and painted finish
- > Double door: upper part in Ø 5 mm square wire mesh, lower part in 1.5 mm thick sheet metal. Unlocking by European lock/key or mechanical digicode. Opening the doors from the interior without keys. Doors are held open and closed with a gas strut
- > Finish: painted in our colours
- > Extension: 2520 mm wide