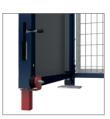

# **INSTALLATION**

**PRODUCT CODES** 

- > Delivered flat packed, for self-assembly
- > On base plates 200 x 200 mm, height adjustable feet, expansion bolts included