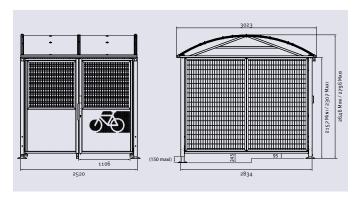

### **TECHNICAL CHARACTERISTICS**

- > Dimension initial module 2520 mm wide x 2640 mm high x 2830 mm deep
- > Structure: galvanised steel tubes 80 x 80 mm
- Roof: steel cross-members 60 x 40 mm and two aluminium rainwater gutters, painted in our colours, 10 mm anti-UV treated cellular polycarbonate barrel roof. Anti-intrusion roof reinforcements
- Back and side cladding: rectangular wire mesh
   ø 5 mm welded to a steel angle frame, galvanised or galvanised and painted finish
- > Double door: upper part in Ø 5 mm square wire mesh, lower part in 1.5 mm thick sheet metal. Unlocking by European lock/key or mechanical digicode. Opening the doors from the interior without keys. Doors are held open and closed with a gas strut
- > Finish: painted in our colours
- > Extension: 2520 mm wide

### **DRAWING**