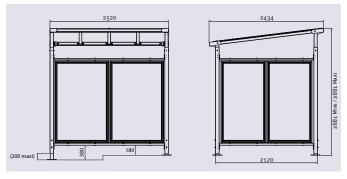

# **TECHNICAL CHARACTERISTICS**

- > Dimensions: 2520 mm wide x 2881 mm high x 2434 mm deep
- > Structure: steel tubes 80 x 80 mm
- > Roof: 60 x 60 mm steel-tube crossbars, anti-UV-treated 10 mm cellular polycarbonate panels
- > Finish: single-colour or two-colour galvanised and painted in our colours
- > Extension: extension module, 2500 mm long

# DRAWING