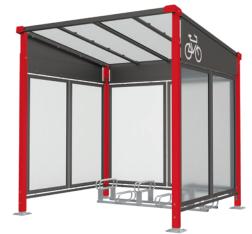

# **FINISH PAINTED**

- > Galvanised and painted in our colours
- > Available in single-colour or two-colours

Code 529258

Code 529257 + 529252 + 529158 + 529403