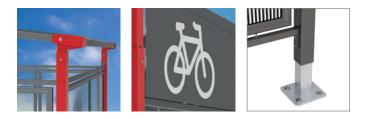

# **TECHNICAL CHARACTERISTICS**

- > Dimensions: 2520 mm wide x 2881 mm high x 2434 mm deep
- > Structure: steel tubes 80 x 80 mm
- > Roof: 60 x 60 mm steel-tube crossbars, anti-UV-treated 10 mm cellular polycarbonate panels
- > Finish: single-colour or two-colour galvanised and painted in our colours
- > Extension: extension module, 2500 mm long

### **INSTALLATION**

- > Delivered flat packed, for self-assembly
- > On galvanised base plates, height adjustable legs, expansion bolts included

#### **OPTIONS**

- > Rear and side cladding: aluminium profile frame and anti-UV-treated 10 mm cellular polycarbonate
- > Wind protectors around roof: sheet metal for rear or sides
- > Signage: white bicycle decal

# **FINISH PAINTED**

- > Galvanised and painted in our colours
- > Available in single-colour or two-colours

Code 529258

Code 529257 + 529252 + 529158 + 529403