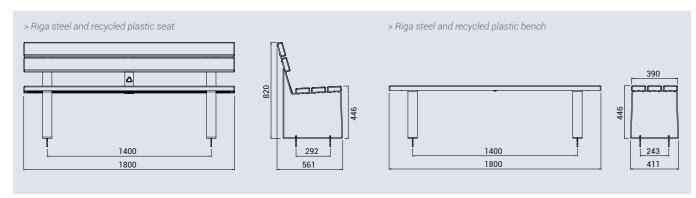

## **TECHNICAL CHARACTERISTICS**

> Length: 1800 mm > Seat height: 446 mm > Seat depth: 390 mm

- > Overall height:
  - Riga steel and recycled plastic seat: 820 mm
  - Riga steel and recycled plastic bench: 446 mm
- > Frame: steel, width: 80 mm, thickness: 8 mm
- > Recycled plastic\* seat and backrest, thickness: 40 mm, slat width: 120 mm
- > Seat slats reinforced with a 25 x 6 mm galvanised steel cradle

## **DRAWINGS**