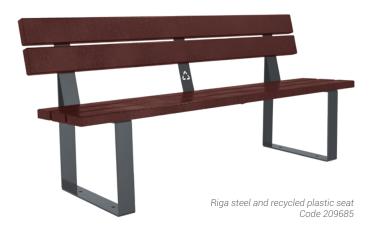

# **SEATS AND BENCHES** RIGA STEEL AND RECYCLED PLASTIC BENCH & SEAT

## **TECHNICAL CHARACTERISTICS**

> Length: 1800 mm > Seat height: 446 mm > Seat depth: 390 mm

- > Overall height:
  - Riga steel and recycled plastic seat: 820 mm
  - Riga steel and recycled plastic bench: 446 mm
- > Frame: steel, width: 80 mm, thickness: 8 mm
- > Recycled plastic\* seat and backrest, thickness: 40 mm, slat width: 120 mm
- > Seat slats reinforced with a 25 x 6 mm galvanised steel cradle

## **INSTALLATION**

- > On base plates
- > Flat packed for self assembly (all wooden slats are pre-drilled for easy assembly)

|  | Riga steel and recycled plastic seat  | 209685 |
|--|---------------------------------------|--------|
|  | Riga steel and recycled plastic bench | 209686 |