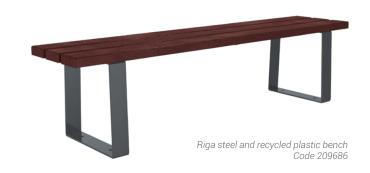

# **SEATS AND BENCHES** RIGA STEEL AND RECYCLED PLASTIC BENCH & SEAT

## **TECHNICAL CHARACTERISTICS**

> Length: 1800 mm > Seat height: 446 mm > Seat depth: 390 mm

- > Overall height:
  - Riga steel and recycled plastic seat: 820 mm
  - Riga steel and recycled plastic bench: 446 mm
- > Frame: steel, width: 80 mm, thickness: 8 mm
- > Recycled plastic\* seat and backrest, thickness: 40 mm, slat width: 120 mm
- > Seat slats reinforced with a 25 x 6 mm galvanised steel cradle

## **INSTALLATION**

- > On base plates
- > Flat packed for self assembly (all wooden slats are pre-drilled for easy assembly)

|  | Riga steel and recycled plastic seat  | 209685 |
|--|---------------------------------------|--------|
|  | Riga steel and recycled plastic bench | 209686 |