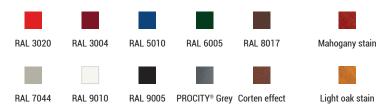

## **FINISH PAINTED**

- > Steel base, zinc painted in our colours
- > Seat and backrest in galvanised steel painted in our colours
- > Wood stain: light oak or mahogany