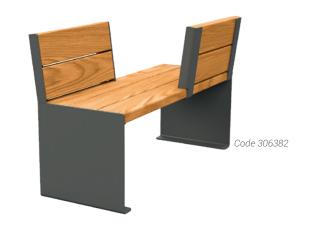

# **PRODUCT CODES**

|                | Seat   | Face-to-face<br>seat |
|----------------|--------|----------------------|
| Steel and wood |        |                      |
| Length 450 mm  | 306394 | -                    |
| Length 1200 mm | 306380 | 306382               |
| Length 1800 mm | 306384 | -                    |
| All steel      |        |                      |
| Length 1800 mm | 306604 | -                    |