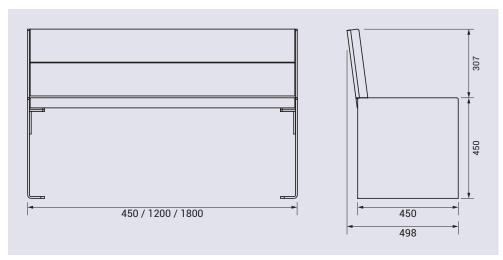

## **TECHNICAL CHARACTERISTICS**

- > Three seat lengths: 450, 1200 or 1800 mm
- > Seat height: 450 mm > Total height: 575 mm
- > Base: 450 x 450 mm, steel thickness: 8 mm
- > Steel and wood version: seat and backrest in stained exotic hardwood slats, thickness: 49 mm
- > All steel version: seat and backrest in painted galvanised steel

# **DRAWING**