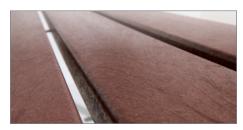

### **TECHNICAL CHARACTERISTICS**

- > Length: 1800 mm
- > Seat depth: 404 mm
- > Seat height: 453 mm
- > Frame: high quality cast iron, metallic grey or black finish
- > Recycled plastic\* seat and backrest, thickness: 40 mm, slat width: 120 mm
- > Seat slats reinforced with a 25 x 6 mm galvanised steel cradle

## **FINISH PAINTED**

> Cast iron, zinc primed & painted in metallic grey or black finish

> Brown recycled plastic slat