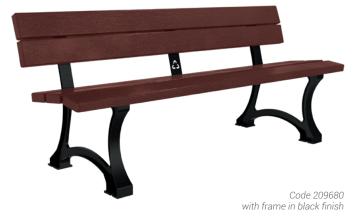

# **SEATS AND BENCHES** MORA STEEL AND RECYCLED PLASTIC SEAT

#### Mora steel and recycled plastic seat

**PRODUCT CODE** 

209680

## **FINISH PAINTED**

> Cast iron, zinc primed & painted in metallic grey or black finish

> Brown recycled plastic slat