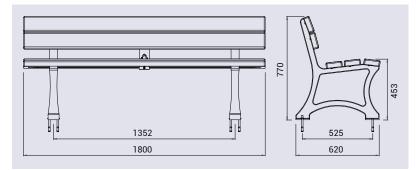

### **TECHNICAL CHARACTERISTICS**

- > Length: 1800 mm
- > Seat depth: 404 mm
- > Seat height: 453 mm
- > Frame: high quality cast iron, metallic grey or black finish
- > Recycled plastic\* seat and backrest, thickness: 40 mm, slat width: 120 mm
- > Seat slats reinforced with a 25 x 6 mm galvanised steel cradle

## DRAWING