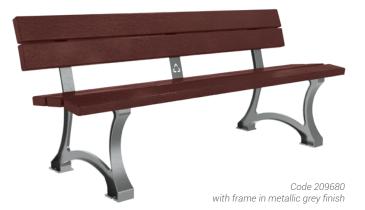

# **SEATS AND BENCHES** MORA STEEL AND RECYCLED PLASTIC SEAT

#### Mora steel and recycled plastic seat

**PRODUCT CODE** 

209680

## **FINISH PAINTED**

> Cast iron, zinc primed & painted in metallic grey or black finish

> Brown recycled plastic slat