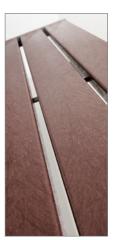

### **TECHNICAL CHARACTERISTICS**

> Length: 1800 mm > Seat depth: 398 mm > Overall height: 911 mm > Seat height: 540 mm

- > 30 x 50 mm tubular steel frame, thickness: 2 mm
- > With armrests, thickness: 8 mm
- > Base plates: 100 x 40 mm, thickness: 5 mm
- > 50 x 30 mm footrest
- > Recycled plastic\* seat and backrest, thickness: 40 mm, slat width: 120 mm
- > Seat reinforced with a 25 x 6 mm galvanised steel cradle

## **FINISH PAINTED**

- > Frame: steel, zinc primed & painted in our colours
- > Brown recycled plastic\* slats