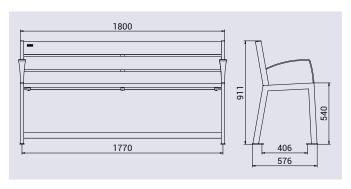

### **TECHNICAL CHARACTERISTICS**

> Length: 1800 mm > Seat depth: 398 mm > Overall height: 911 mm > Seat height: 540 mm

- > 30 x 50 mm tubular steel frame, thickness: 2 mm
- > With armrests, thickness: 8 mm
- > Base plates: 100 x 40 mm, thickness: 5 mm
- > 50 x 30 mm footrest
- > Recycled plastic\* seat and backrest, thickness: 40 mm, slat width: 120 mm
- > Seat reinforced with a 25 x 6 mm galvanised steel cradle

### **DRAWING**