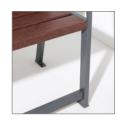

### **TECHNICAL CHARACTERISTICS**

> Length: 1800 mm > Seat depth: 398 mm > Overall height: 911 mm > Seat height: 540 mm

- > 30 x 50 mm tubular steel frame, thickness: 2 mm
- > With armrests, thickness: 8 mm
- > Base plates: 100 x 40 mm, thickness: 5 mm
- > 50 x 30 mm footrest
- > Recycled plastic\* seat and backrest, thickness: 40 mm, slat width: 120 mm
- > Seat reinforced with a 25 x 6 mm galvanised steel cradle

### **INSTALLATION**

- > On base plates
- > Flat packed for self assembly (all wooden slats are pre-drilled for easy assembly)