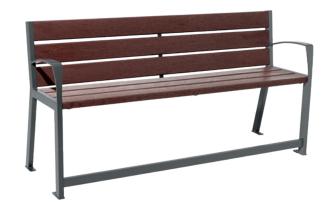

# SEATS AND BENCHES SILAOS® STEEL AND RECYCLED PLASTIC SENIOR SEAT

### **TECHNICAL CHARACTERISTICS**

> Length: 1800 mm > Seat depth: 398 mm > Overall height: 911 mm > Seat height: 540 mm

- > 30 x 50 mm tubular steel frame, thickness: 2 mm
- > With armrests, thickness: 8 mm
- > Base plates: 100 x 40 mm, thickness: 5 mm
- > 50 x 30 mm footrest
- > Recycled plastic\* seat and backrest, thickness: 40 mm, slat width: 120 mm
- > Seat reinforced with a 25 x 6 mm galvanised steel cradle

## **FINISH PAINTED**

- > Frame: steel, zinc primed & painted in our colours
- > Brown recycled plastic\* slats