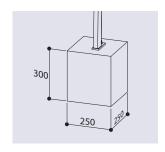

### **INSTALLATION**

- > On base plates
- > Flat packed for self assembly (all wooden slats are pre-drilled for easy assembly)

### **INSTALLATION DRAWING**

Recycled