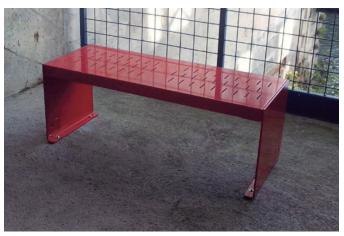

## **TECHNICAL CHARACTERISTICS**

- > Three seat lengths: 450, 1200 or 1800 mm
- > Seat height: 450 mm
- > Base: 450 x 450 mm, steel thickness: 8 mm
- > Steel and wood version: stained exotic hardwood seat
- > All steel version: painted galvanised steel seat

## **PRODUCT CODES**

| Steel and wood |        |
|----------------|--------|
| Length 450 mm  | 306397 |
| Length 1200 mm | 306390 |
| Length 1800 mm | 306392 |
| All steel      |        |
| Length 1800 mm | 306393 |