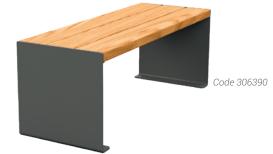

# **INSTALLATION**

- > On base plates
- > Flat packed for self assembly (all wooden slats are pre-drilled for easy assembly)

Code 306393

## **PRODUCT CODES**

| Steel and wood |        |
|----------------|--------|
| Length 450 mm  | 306397 |
| Length 1200 mm | 306390 |
| Length 1800 mm | 306392 |
| All steel      |        |
| Length 1800 mm | 306393 |