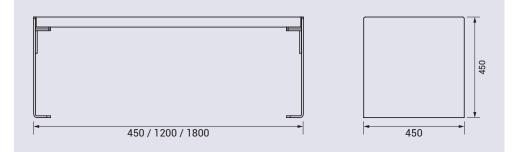

## **TECHNICAL CHARACTERISTICS**

- > Three seat lengths: 450, 1200 or 1800 mm
- > Seat height: 450 mm
- > Base: 450 x 450 mm, steel thickness: 8 mm
- > Steel and wood version: stained exotic hardwood seat
- > All steel version: painted galvanised steel seat

### DRAWING