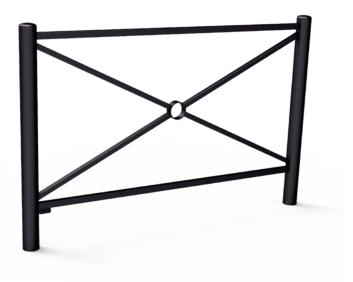

# **DECORATIVE RAILINGS** DOME TOP RAILING

## **TECHNICAL CHARACTERISTICS**

> Two lengths: 1072 or 1572 mm

> Frame: single cross

> Height above ground: 1025 mm > Posts: steel tubes Ø 76 mm, fitted with a welded domed top cap

## **DRAWING**