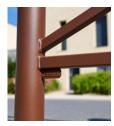

## **TECHNICAL CHARACTERISTICS**

> Two lengths: 1072 or 1572 mm

> Frame: single cross

> Height above ground: 1025 mm > Posts: steel tubes Ø 76 mm, fitted with a welded domed top cap