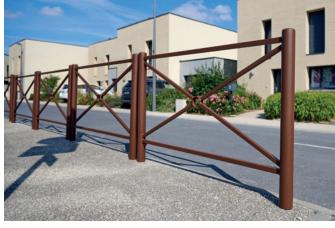

# **DECORATIVE RAILINGS** DOME TOP RAILING

## **TECHNICAL CHARACTERISTICS**

> Two lengths: 1072 or 1572 mm

> Frame: single cross

> Height above ground: 1025 mm > Posts: steel tubes Ø 76 mm, fitted with a welded domed top cap

## **INSTALLATION**

> Concrete directly into the ground