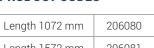

## **PRODUCT CODES**

| Length 1072 mm | 206080 |
|----------------|--------|
| Length 1572 mm | 206081 |