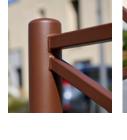

## **TECHNICAL CHARACTERISTICS**

> Two lengths: 1072 or 1572 mm

> Frame: single cross

> Height above ground: 1025 mm > Posts: steel tubes Ø 76 mm, fitted with a welded domed top cap