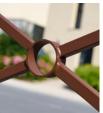

## **TECHNICAL CHARACTERISTICS**

> Two lengths: 1072 or 1572 mm

> Frame: single cross

> Height above ground: 1025 mm > Posts: steel tubes Ø 76 mm, fitted with a welded domed top cap