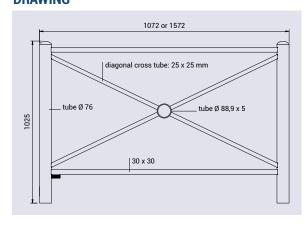

## **TECHNICAL CHARACTERISTICS**

> Two lengths: 1072 or 1572 mm

> Frame: single cross

> Height above ground: 1025 mm > Posts: steel tubes Ø 76 mm, fitted with a welded domed top cap

## **DRAWING**