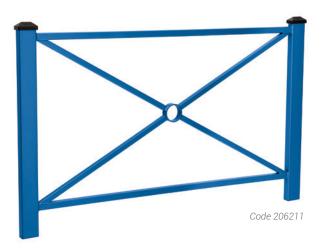

## **PRODUCT CODES**

| Length 1080 mm | 206210 |
|----------------|--------|
| Length 1580 mm | 206211 |