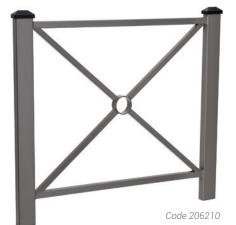

## **PRODUCT CODES**

| Length 1080 mm | 206210 |
|----------------|--------|
| Length 1580 mm | 206211 |