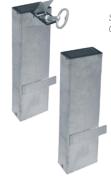

#### **OPTIONS**

- > Serrubloc<sup>®</sup> removable kit for Pagoda railings consists of two sockets, one of which can be locked with a triangle key. Self-draining: to be installed at the bottom of the sockets. Code 203401
- > Installation on 150x 150 mm base plates

## **FINISH PAINTED**

> Zinc primed and painted in our colours
RAL 3020 RAL 3004 RAL 5010 RAL 6005 RAL 8017
RAL 7044 RAL 9010 RAL 9005 PROCITY® Grey Corten effect

Serrubloc® removable kit Code 203401