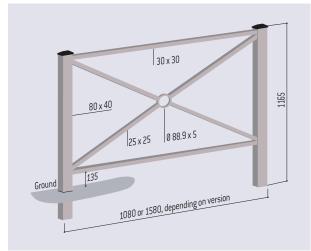

## **TECHNICAL CHARACTERISTICS**

- > Two lengths: 1080 or 1580 mm
- > Overall height: 1165 mm
- > Height above ground: 985 mm
- > Ground clearance: 135 mm
- > 80 x 40 mm steel tube posts
- > 30 x 30 mm horizontal rails
- > Single cross frame
- > Black lacquered cast aluminium top caps

#### DRAWING