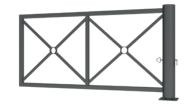

# **DECORATIVE** Swivel Barrier

>> New: independent installation kit available <<







## **ACCESS CONTROL AND PARKING**DECORATIVE SWIVEL BARRIER





#### **TECHNICAL SPECIFICATIONS**

- > Lengths: 2010 mm
- > Structure: 50 x 50 mm and 30 x 30 mm steel tubes
- > Opening system: barrel Assembled on pivot
- > Closure: Ø 20 mm pin and padlock (supplied)
- > Can be locked at 90° in open position

#### **INSTALLATION RECOMMENDATIONS**

- > On base plate 200 x 200 mm
- > The installation kit is shipped separately from the barrier, gives you the opportunity to prepare your embedding blocks in advance



> 11 triangle key or 14 triangle key lock



| Decorative Swivel Barrier | 203129 |
|---------------------------|--------|
| Installation kit NEW:     | 203601 |





### **DIAGRAM**



#### **PAINT FINISH**

> Galvanised and painted steel in our colours