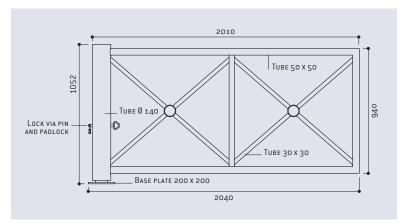

#### **TECHNICAL SPECIFICATIONS**

- > Lengths: 2010 mm
- > Structure: 50 x 50 mm and 30 x 30 mm steel tubes
- > Opening system: barrel Assembled on pivot
- > Closure: Ø 20 mm pin and padlock (supplied)
- > Can be locked at 90° in open position

#### **INSTALLATION RECOMMENDATIONS**

- > On base plate 200 x 200 mm
- > The installation kit is shipped separately from the barrier, gives you the opportunity to prepare your embedding blocks in advance

### **DIAGRAM**