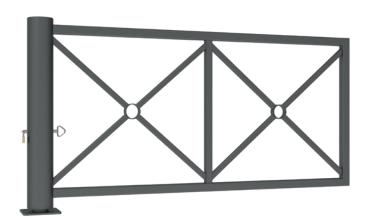

#### **TECHNICAL SPECIFICATIONS**

- > Lengths: 2010 mm
- > Structure: 50 x 50 mm and 30 x 30 mm steel tubes
- > Opening system: barrel Assembled on pivot
- > Closure: Ø 20 mm pin and padlock (supplied)
- > Can be locked at 90° in open position

#### **INSTALLATION RECOMMENDATIONS**

- > On base plate 200 x 200 mm
- > The installation kit is shipped separately from the barrier, gives you the opportunity to prepare your embedding blocks in advance