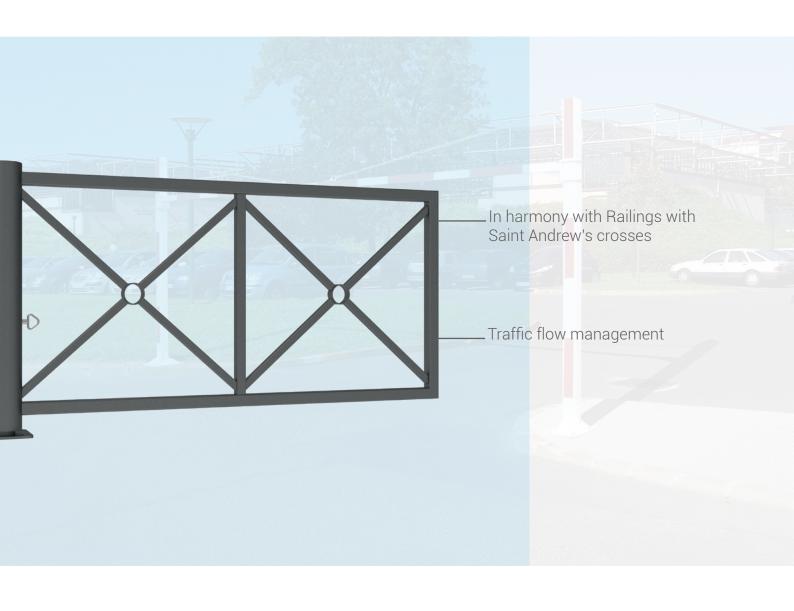

# **DECORATIVE** Swivel Barrier

>> New: independent installation kit available <<

## **ACCESS CONTROL AND PARKING**DECORATIVE SWIVEL BARRIER

#### **TECHNICAL SPECIFICATIONS**

- > Lengths: 2010 mm
- > Structure: 50 x 50 mm and 30 x 30 mm steel tubes
- > Opening system: barrel Assembled on pivot
- > Closure: Ø 20 mm pin and padlock (supplied)
- > Can be locked at 90° in open position

#### **INSTALLATION RECOMMENDATIONS**

- > On base plate 200 x 200 mm
- > The installation kit is shipped separately from the barrier, gives you the opportunity to prepare your embedding blocks in advance