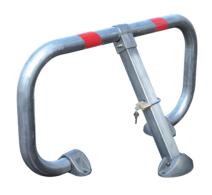

## **TECHNICAL CHARACTERISTICS**

- > Structure: Sendzimir galvanised steel tube Ø 50 mm with self-adhesive reflective strips. Telescopic support, cast zamak feet
- > Model: also available in Amortishock® to withstand a low-speed impact from a moving vehicle
- > Choice of 3 opening systems:
  - Pushlock with different keys (3 keys provided) or identical keys (3 keys provided)
  - 8-mm triangle-key lock (1 triangle key provided)
  - Removable padlock

Code 204800