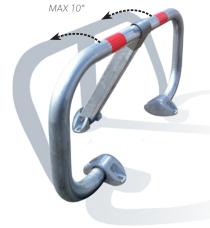

## **TECHNICAL CHARACTERISTICS**

- > Structure: Sendzimir galvanised steel tube Ø 50 mm with self-adhesive reflective strips. Telescopic support, cast zamak feet
- > Model: also available in Amortishock® to withstand a low-speed impact from a moving vehicle
- > Choice of 3 opening systems:
  - Pushlock with different keys (3 keys provided) or identical keys (3 keys provided)
  - 8-mm triangle-key lock (1 triangle key provided)
  - Removable padlock

BPE with padlock Code 204819

BPE Amortichoc® Code 204810