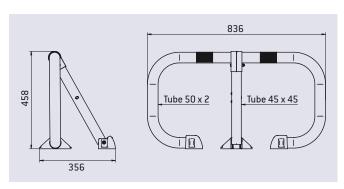

ck with different keys (3 keys provided) or identical keys (3 keys provided)
  - 8-mm triangle-key lock (1 triangle key provided)
  - Removable padlock



Code 204800

## **PRODUCT CODES**

|                          | BPE    | BPE<br>Amortichoc® |
|--------------------------|--------|--------------------|
| Pushlock                 |        |                    |
| Open with different keys | 204800 | 204810             |
| Open with identical keys | 204801 | 204811             |
| Triangle-key lock        |        |                    |
| Open with triangle key   | 204802 | -                  |
| Padlock                  |        |                    |
| Open with padlock        | 204819 | -                  |





BPE with padlock Code 204819

BPE Amortichoc® Code 204810

# **DRAWING**



# **INSTALLATION DRAWING**





BPE with padlock Code 204819

## **FINISH PAINTED**

> Galvanised



Galva