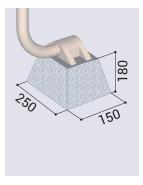

provided) or identical keys (3 keys provided)
  - 8-mm triangle-key lock (1 triangle key provided)
  - Removable padlock



Code 204800

## **PRODUCT CODES**

|                          | BPE    | BPE<br>Amortichoc® |
|--------------------------|--------|--------------------|
| Pushlock                 |        |                    |
| Open with different keys | 204800 | 204810             |
| Open with identical keys | 204801 | 204811             |
| Triangle-key lock        |        |                    |
| Open with triangle key   | 204802 | -                  |
| Padlock                  |        |                    |
| Open with padlock        | 204819 | -                  |





BPE with padlock Code 204819

BPE Amortichoc® Code 204810

# **DRAWING**



# **INSTALLATION DRAWING**





BPE with padlock Code 204819

## **FINISH PAINTED**

> Galvanised



Galva