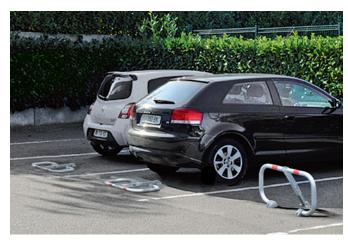

# **PARKING**BPE PARKING BARRIERS

## **TECHNICAL CHARACTERISTICS**

- > Structure: Sendzimir galvanised steel tube Ø 50 mm with self-adhesive reflective strips. Telescopic support, cast zamak feet
- > Model: also available in Amortishock® to withstand a low-speed impact from a moving vehicle
- > Choice of 3 opening systems:
  - Pushlock with different keys (3 keys provided) or identical keys (3 keys provided)
  - 8-mm triangle-key lock (1 triangle key provided)
  - Removable padlock