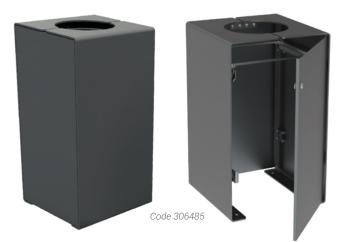

#### OPTIONS

- > Self adhesive stainless steel cigarette stubber to be attached
- > Anchoring kit for litter bin (4 rods)

| PRODUCT CODES                | Steel and<br>wood | All steel |
|------------------------------|-------------------|-----------|
| Litter bin without cover     | 306489            | 306485    |
| Litter bin with cover        | 306488            | 306483    |
| Options                      |                   |           |
| Cigarette stubber            | 208181            |           |
| Anchoring kit for litter bin | 208113            |           |

Code 306488

Code 306489