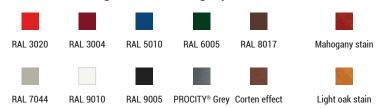

#### **FINISH PAINTED**

- > Steel, zinc primed & painted in our colours, in monochrome or two-tone (for the all-steel version)
- If installed within 5 miles of the coast, we strongly recommend an additional weather treatment for the steel work (galvanising). Contact us for more details
- > Wood stained, light oak or mahogany finish