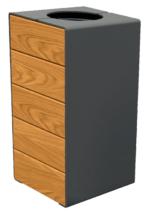

# LITTER BINS KUB. LITTER BIN - 120 LITRES

### **TECHNICAL CHARACTERISTICS**

- Minimal bird, domestic waste and wind a Ø 270 mm apperture
- > Two sizes:
  version without cover:
  - length: 450 x width: 450 x height: 750 mm - version with cover: length: 450 x width: 450 x height: 950 mm
- Capacity: bag holder for 120 litre bags (bags not supplied)
- > Frame:
- Steel and wood version: steel and two sides in tropical wood, thickness 22 mm
  All-steel version: steel thickness 5 mm
- > Cover: solid steel, thickness 5 mm
- > Opening system: door to the front, locked with triangle key

Code 306488

Code 306489