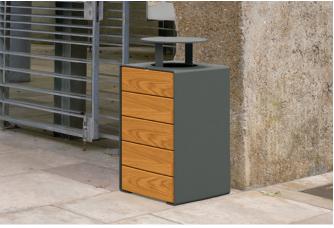

ODES                | Steel and<br>wood | All steel |
|------------------------------|-------------------|-----------|
| Litter bin without cover     | 306489            | 306485    |
| Litter bin with cover        | 306488            | 306483    |
| Options                      |                   |           |
| Cigarette stubber            | 208181            |           |
| Anchoring kit for litter bin | 208113            |           |

#### DRAWINGS



#### **FINISH PAINTED**

- > Steel, zinc primed & painted in our colours, in monochrome or two-tone (for the all-steel version)
- If installed within 5 miles of the coast, we strongly recommend an additional weather treatment for the steel work (galvanising). Contact us for more details
- > Wood stained, light oak or mahogany finish





Code 306488





Code 306489