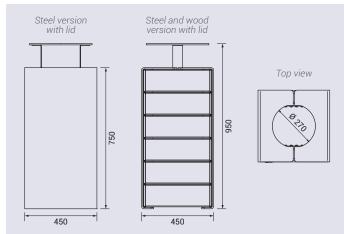

### **TECHNICAL CHARACTERISTICS**

- Minimal bird, domestic waste and wind a Ø 270 mm apperture
- > Two sizes:
  version without cover:
  - length: 450 x width: 450 x height: 750 mm - version with cover: length: 450 x width: 450 x height: 950 mm
- Capacity: bag holder for 120 litre bags (bags not supplied)
- > Frame:
- Steel and wood version: steel and two sides in tropical wood, thickness 22 mm
  All-steel version: steel thickness 5 mm
- > Cover: solid steel, thickness 5 mm
- > Opening system: door to the front, locked with triangle key