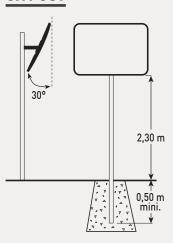

## **INSTALLATION**

> All stainless steel mirrors are supplied with fully adjustable bolts and galvanised steel bracket kit for wall or round steel posts (Ø76 to 90mm) or rectangular steel posts (60x80mm or 80x80mm)

> Mirrors may only be installed on steel posts

#### RECOMMENDED **INSTALLATION ON POST**