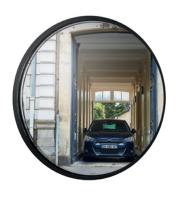

> Our multi-purpose stainless steel mirrors are surrounded by a metal-reinforced PVC seal, resistant to external conditions

- > The mirror equipped with a system which requires exposure to the sun, its operation will not be optimal if it is installed against a wall or if it is constantly in a shaded area
- > Anti-frost anti-condensation stainless steel optics: the stainlesssteel mirror is equipped with an exclusive defogging and defrosting system requiring no electrical wiring. It will provide clear images in conditions where temperatures reach -20°. The mirrors function using the principal of day-time latent heat storage which is then used to keep the mirrors frost and mist free
- > Angle of convexity: for a field of vision of approximately 90° used at junctions where users are coming from 2 different directions
- > Fixing kit supplied
- > Manufactured in France