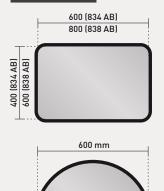

## **PRODUCT CODE**

| OPTICS       | PRODUCT CODE |  |
|--------------|--------------|--|
| 600 x 400 mm | 834 AB       |  |
| Ø 600 mm     | 836 AB       |  |
| 800 x 600 mm | 838 AB       |  |

### DIMENSIONS