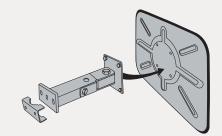

## **INSTALLATION**

> All stainless steel mirrors are supplied with fully adjustable bolts and galvanised steel bracket kit for wall or round steel posts (Ø76 to 90mm) or rectangular steel posts (60x80mm or 80x80mm)

> Mirrors may only be installed on steel posts