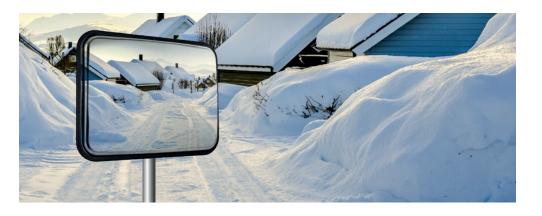

> Our multi-purpose stainless steel mirrors are surrounded by a metal-reinforced PVC seal, resistant to external conditions

- > The mirror equipped with a system which requires exposure to the sun, its operation will not be optimal if it is installed against a wall or if it is constantly in a shaded area
- > Anti-frost anti-condensation stainless steel optics: the stainlesssteel mirror is equipped with an exclusive defogging and defrosting system requiring no electrical wiring. It will provide clear images in conditions where temperatures reach -20°. The mirrors function using the principal of day-time latent heat storage which is then used to keep the mirrors frost and mist free
- > Angle of convexity: for a field of vision of approximately 90° used at junctions where users are coming from 2 different directions
- > Fixing kit supplied
- > Manufactured in France