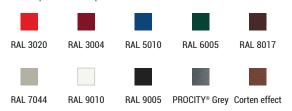

mm
- > 3 bollards to choose from: City, Agora, Sphere
- > Removable bollard with lock at the top for ease of use
- > Identical keys or 11 mm triangle key

#### **INSTALLATION**

> Socket concreted directly into the ground (with a drain)

### **PRODUCT CODES**

|                        | City   | Agora  | Sphere |
|------------------------|--------|--------|--------|
| 3 identical keys       | 206645 | 206647 | 206665 |
| 1 x 11 mm triangle key | 276642 | 206659 | 206666 |

### **INSTALLATION DRAWING**



## **OPERATION**

**TO UNLOCK**: Unlock and rotate bollard to remove it from the socket

**TO LOCK:** Turn the bollard in place to drop it down (1) into the socket. Rotate to lock (2)

Citv

Agora Sphere CHOICE OF TOP CAPS



### **FINISH PAINTED**

> Zinc primed & painted in our colours