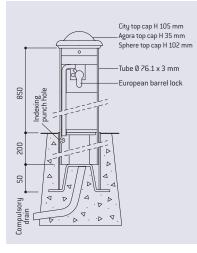

### **TECHNICAL CHARACTERISTICS**

- > Height above ground: 850 mm (excluding top cap)
- > Steel tube: Ø 76 mm
- > 3 bollards to choose from: City, Agora, Sphere
- > Removable bollard with lock at the top for ease of use
- > Identical keys or 11 mm triangle key

#### **INSTALLATION**

> Socket concreted directly into the ground (with a drain)

### **INSTALLATION DRAWING**