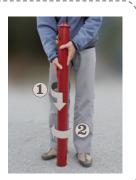

## **OPERATION**

**TO UNLOCK**: Unlock and rotate bollard to remove it from the socket

**TO LOCK:** Turn the bollard in place to drop it down (1) into the socket. Rotate to lock (2)

Citv

Agora Sphere CHOICE OF TOP CAPS