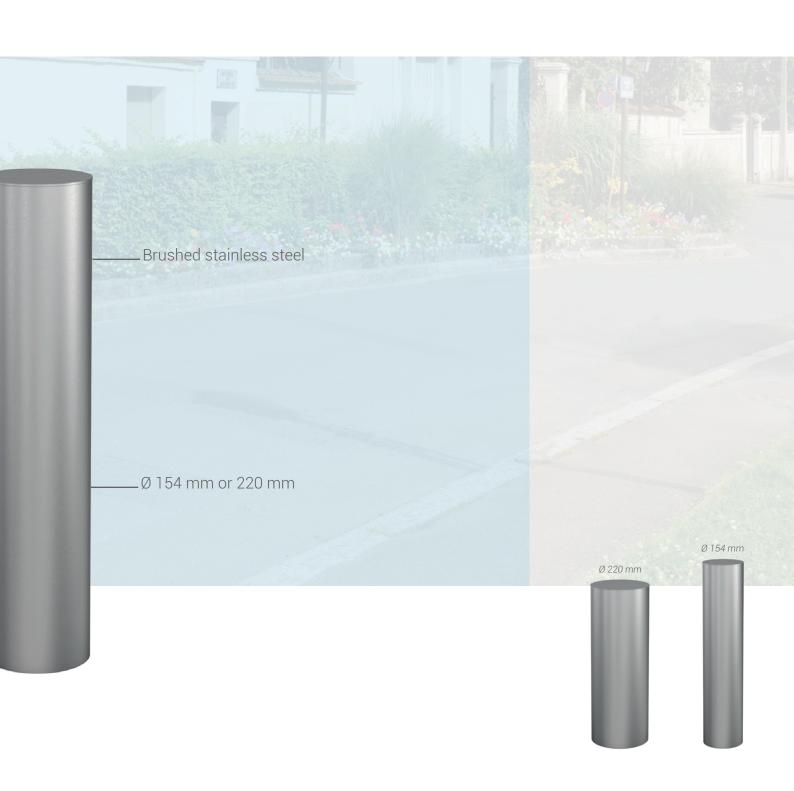

#### **TECHNICAL CHARACTERISTICS**

- > Bollard in brushed 304 stainless steel, 2 mm thick:
  - Ø 220 mm, height above ground 600 mm
  - Ø 154 mm, height above ground 700 mm
- > Top cap in brushed 304 stainless steel

# **FINISH**

> Brushed stainless steel

Brushed stainless steel

Lockable socket for removable bollards