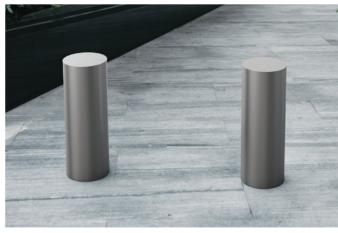

# Large **STAINLESS STEEL** bollards





# LARGE STEEL AND CAST IRON BOLLARDS





#### **TECHNICAL CHARACTERISTICS**

- > Bollard in brushed 304 stainless steel, 2 mm thick:
  - Ø 220 mm, height above ground 600 mm
  - Ø 154 mm, height above ground 700 mm
- > Top cap in brushed 304 stainless steel



Code 206777

# **INSTALLATION**

> Installation: concreted directly into ground (concrete depth 230 mm)

# **OPTION**

> Can be made removable with socket shown

### **PRODUCT CODES**

|                                        | Ø 154 mm | Ø 220 mm |
|----------------------------------------|----------|----------|
| Large stainless steel bollards         | 206775   | 206777   |
| Optional                               |          |          |
| Lockable socket for removable bollards | 206561   | 206563   |

# **DRAWING**





Code 206775

# **FINISH**

> Brushed stainless steel



Brushed stainless steel

Lockable socket for removable bollards