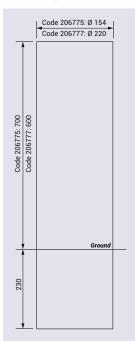

Code 206777

# **INSTALLATION**

> Installation: concreted directly into ground (concrete depth 230 mm)

# **DRAWING**

Code 206775