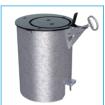

# **OPTION**

> Can be made removable with socket shown

### **PRODUCT CODES**

|                                        | Ø 154 mm | Ø 220 mm |
|----------------------------------------|----------|----------|
| Large stainless steel bollards         | 206775   | 206777   |
| Optional                               |          |          |
| Lockable socket for removable bollards | 206561   | 206563   |

# **FINISH**

> Brushed stainless steel

Brushed stainless steel

Lockable socket for removable bollards