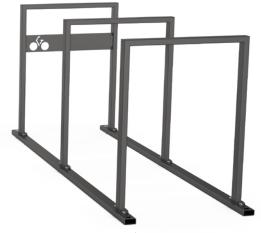

# CHASSIS for bicycle stands on base plates

Galvanised steel finish Galvanised and painted finish

#### **TECHNICAL CHARACTERISTICS**

- > Model: 3 bicycle stand model, length 1885 mm
- > Extension: 2 bicycle stand extension module, length 1635 mm
- > Structure: steel tube 60 x 30 mm
- > Bike stands: sold separately. Add your choice of bike stands on base plates to the chassis option (Milan bicycle stand, Trombone bicycle stand Ø 50 and 60 mm, sheffield style bicycle stand and reinforced)

Code 204021 + 294010 + 294012 + 294014

#### **PRODUCT CODES**

|                                  | Galva  | Galva/painted |
|----------------------------------|--------|---------------|
| 3 bicycle stand model            | 204020 | 204021        |
| 2 bicycle stand extension module | 204022 | 204023        |