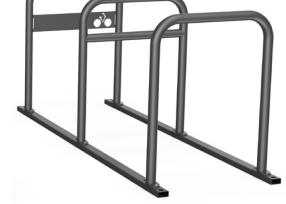

#### **TECHNICAL CHARACTERISTICS**

- > Model: 3 bicycle stand model, length 1885 mm
- > Extension: 2 bicycle stand extension module, length 1635 mm
- > Structure: steel tube 60 x 30 mm
- > Bike stands: sold separately. Add your choice of bike stands on base plates to the chassis option (Milan bicycle stand, Trombone bicycle stand Ø 50 and 60 mm, sheffield style bicycle stand and reinforced)

Code 204021 + 294010 + 294012 + 294014

### FINISH PAINTED

> Galvanised steel or galvanised and painted in our colours

Code 204020 + 291057

Code 204021 + 294017 + 294019