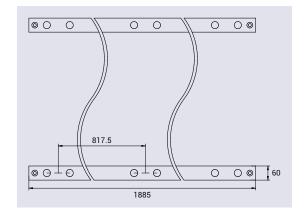

#### **TECHNICAL CHARACTERISTICS**

- > Model: 3 bicycle stand model, length 1885 mm
- > Extension: 2 bicycle stand extension module, length 1635 mm
- > Structure: steel tube 60 x 30 mm
- > Bike stands: sold separately. Add your choice of bike stands on base plates to the chassis option (Milan bicycle stand, Trombone bicycle stand Ø 50 and 60 mm, sheffield style bicycle stand and reinforced)

#### **DRAWING**