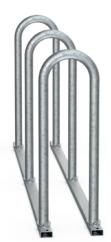

# CHASSIS for bicycle stands on base plates

Galvanised steel finish Galvanised and painted finish

#### **TECHNICAL CHARACTERISTICS**

- > Model: 3 bicycle stand model, length 1885 mm
- > Extension: 2 bicycle stand extension module, length 1635 mm
- > Structure: steel tube 60 x 30 mm
- > Bike stands: sold separately. Add your choice of bike stands on base plates to the chassis option (Milan bicycle stand, Trombone bicycle stand Ø 50 and 60 mm, sheffield style bicycle stand and reinforced)

#### **INSTALLATION**

> Installation: free-standing or anchored to the ground through Ø 13 mm holes (bolts not included)