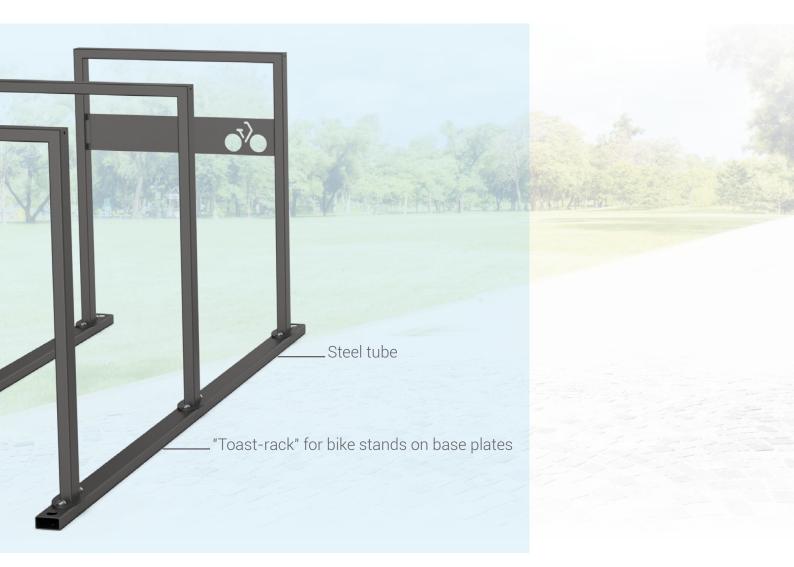

#### **TECHNICAL CHARACTERISTICS**

- > Model: 3 bicycle stand model, length 1885 mm
- > Extension: 2 bicycle stand extension module, length 1635 mm
- > Structure: steel tube 60 x 30 mm
- > Bike stands: sold separately. Add your choice of bike stands on base plates to the chassis option (Milan bicycle stand, Trombone bicycle stand Ø 50 and 60 mm, sheffield style bicycle stand and reinforced)

#### **INSTALLATION**

> Installation: free-standing or anchored to the ground through Ø 13 mm holes (bolts not included)

#### **PRODUCT CODES**

|                                  | Galva  | Galva/painted |
|----------------------------------|--------|---------------|
| 3 bicycle stand model            | 204020 | 204021        |
| 2 bicycle stand extension module | 204022 | 204023        |