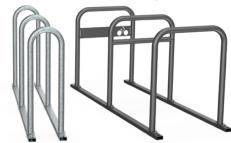

# CHASSIS for bicycle stands on base plates

Galvanised steel finish Galvanised and painted finish

## BICYCLE & MOTOR BIKE SOLUTIONS CHASSIS FOR BICYCLE STANDS ON BASE PLATES