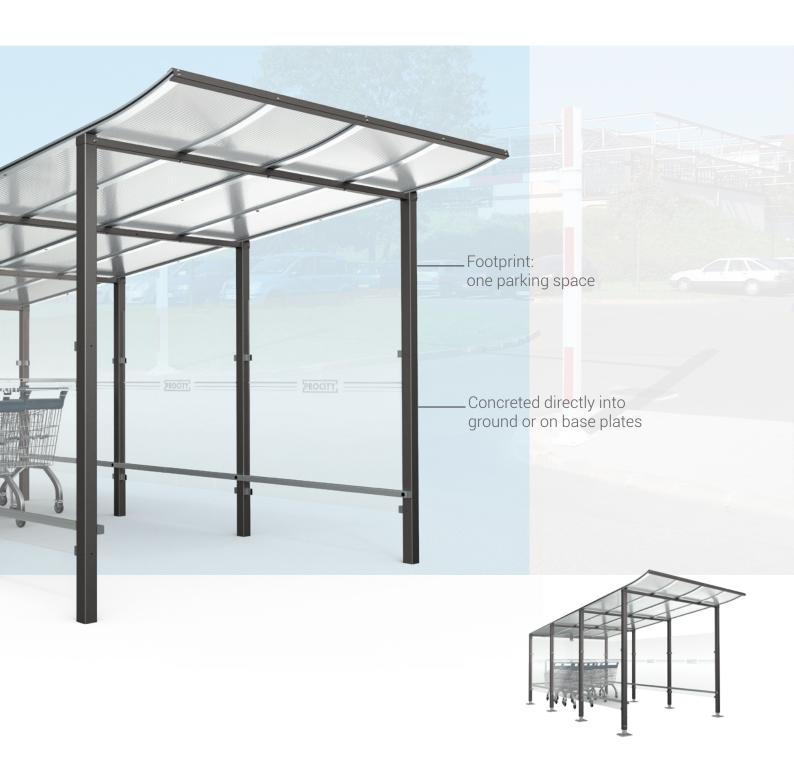

# MODULO caddie shelter

>> On base plates <<

#### **TECHNICAL CHARACTERISTICS**

- > Dimensions: wide 2500 x height 2710 x depth 5000 mm
- > Structure: steel tubes posts 70 x 70 mm
- > Roof: anodised aluminum profiles, 40 x 40 mm steel tube crossbeams, anti-UV-treated cellular polycarbonate panels, 10 mm thick
- > Rear and side cladding: 5 mm safety glass
- > Trolley attachment bar: Sendzimir steel tube 30 x 30 mm. To be folded into shape during installation
- > Corrosion protection: galvanized steel tube cross-members

#### **INSTALLATION**

> Concreted directly into ground or on base plates, height adjustable legs (80 mm)