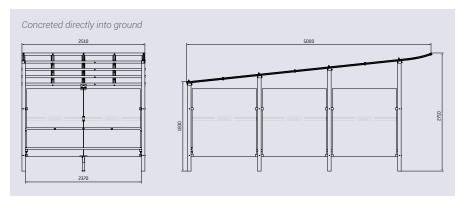

#### **TECHNICAL CHARACTERISTICS**

- > Dimensions: wide 2500 x height 2710 x depth 5000 mm
- > Structure: steel tubes posts 70 x 70 mm
- > Roof: anodised aluminum profiles, 40 x 40 mm steel tube crossbeams, anti-UV-treated cellular polycarbonate panels, 10 mm thick
- > Rear and side cladding: 5 mm safety glass
- > Trolley attachment bar: Sendzimir steel tube 30 x 30 mm. To be folded into shape during installation
- > Corrosion protection: galvanized steel tube cross-members

#### **INSTALLATION**

> Concreted directly into ground or on base plates, height adjustable legs (80 mm)

### **DRAWING**

NEW