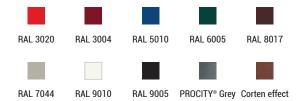

70 mm
- > Roof: anodised aluminum profiles, 40 x 40 mm steel tube crossbeams, anti-UV-treated cellular polycarbonate panels, 10 mm thick
- > Rear and side cladding: 5 mm safety glass
- > Trolley attachment bar: Sendzimir steel tube 30 x 30 mm. To be folded into shape during installation
- > Corrosion protection: galvanized steel tube cross-members



#### **INSTALLATION**

> Concreted directly into ground or on base plates, height adjustable legs (80 mm)

# **PRODUCT CODES**

|                       | Concreted directly into ground | On base plates |
|-----------------------|--------------------------------|----------------|
| Modulo caddie shelter | 529777                         | 599777         |



### **DRAWING**



NEW

## **FINISH PAINTED**

> Galvanised and painted in our colours