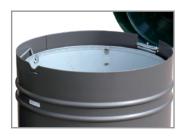

### The small opening prevents disposal of household waste. Its shape is specially designed to be self extinguishing in the case of fire

NEW