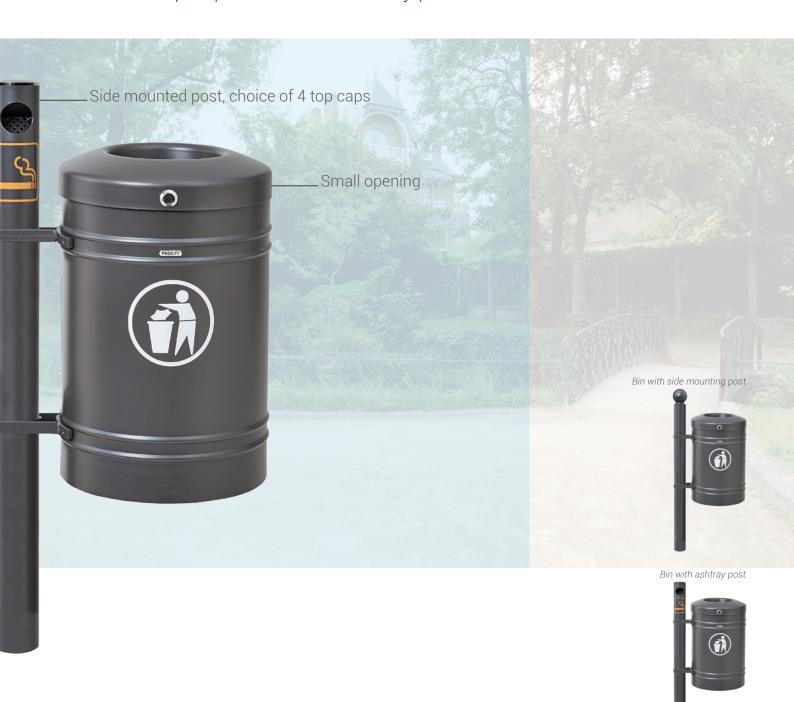

## PROCITY® litter bin ON SIDE MOUNTED POST 40 litres

>> New top cap for litter bin ashtray post: Brushed stainless steel <<

## GREEN SPACES PROCITY® LITTER BIN ON SIDE MOUNTED POST - 40 LITRES

#### **TECHNICAL CHARACTERISTICS**

- > Steel litter bin with two post options:
  - Side mounted post with Ø 76 mm steel tube and choice of 4 top caps
  - Ashtray post
- > Structure steel sheet:
  - Lid 1.2 mm thick
  - Body 5 mm thick
- > Bucket made of zinc-plated steel with handles Ø 5 mm
- > Locking system: unlocks with triangle key, self-centring closure and latch

### The small opening prevents disposal of household waste. Its shape is specially designed to be self extinguishing in the case of fire

NEW