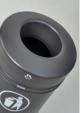

### The small opening prevents disposal of household waste. Its shape is specially designed to be self extinguishing in the case of fire

NEW