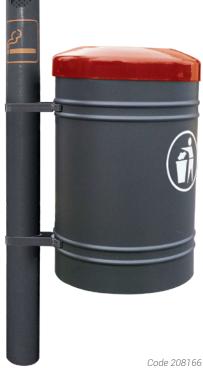

#### **OPTION**

> Decorative base in cast aluminium

| PRODUCT CODES               | City   | Agora  | Sphere | Brushed stainless steel |
|-----------------------------|--------|--------|--------|-------------------------|
| Bin with side mounting post | 208117 | 208118 | 208120 | 208121                  |
| Bin with ashtray post       | 208165 | 208166 | 208167 | 208164                  |