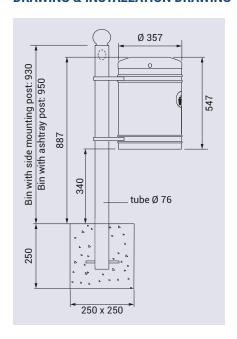

#### **INSTALLATION**

> Installation concreted directly into ground or using a locking Ø 76 mm socket to make it removable

#### **DRAWING & INSTALLATION DRAWING**