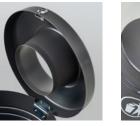

# City Agora Sphere Stainless steel CHOICE OF CAPS

### The small opening prevents disposal of household waste. Its shape is specially designed to be self extinguishing in the case of fire

NEW