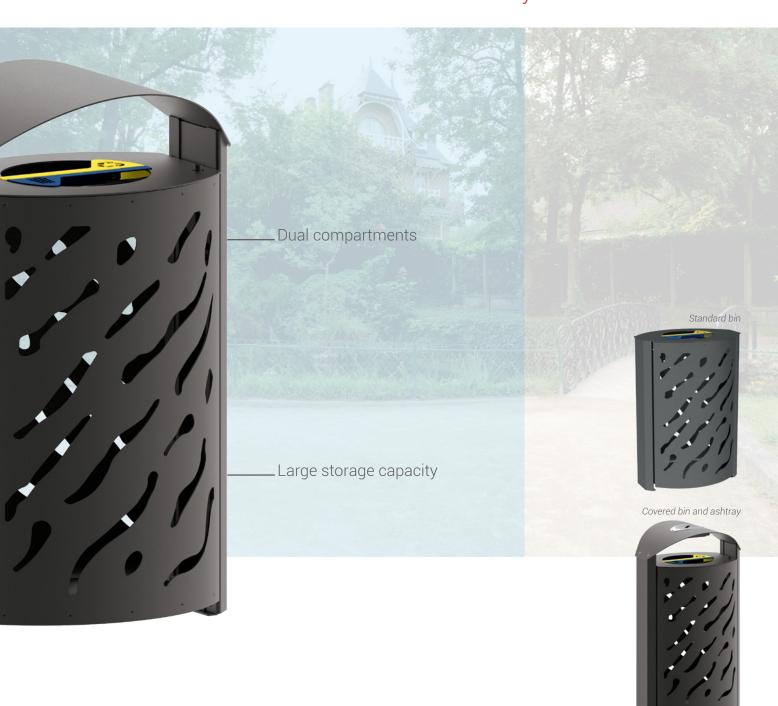

# VENICE RECYCLING POINT bin

2 x 60 litres

>> New versions: with covered version and covered version with ashtray <<

# GREEN SPACES VENICE RECYCLING POINT BIN 2 x 60 LITRES

## **TECHNICAL CHARACTERISTICS**

- > Two dimensions:
- Standard version: width 590 x depth 435 x height 845 mm
- Covered version: width 595 x depth 435 x height 1025 mm
- > Capacity: takes two 60-litre bags (not included)
- > Structure steel, laser-cut sheet metal
- > Lid equipped with a triangle-key lock
- > Version with ashtray: drawer-style ashtray, 0.7-litre capacity, locks with triangle key
- > Opening system: front opening with a triangle key

#### **PRODUCT CODES**

| Standard bin            | 208128 |
|-------------------------|--------|
| Covered bin             | 208124 |
| Covered bin and ashtray | 208123 |
| Option                  |        |
| Cigarette stubber       | 208181 |