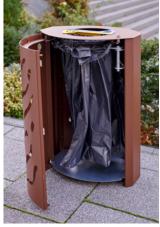

## **TECHNICAL CHARACTERISTICS**

- > Two dimensions:
- Standard version: width 590 x depth 435 x height 845 mm
- Covered version: width 595 x depth 435 x height 1025 mm
- > Capacity: takes two 60-litre bags (not included)
- > Structure steel, laser-cut sheet metal
- > Lid equipped with a triangle-key lock
- > Version with ashtray: drawer-style ashtray, 0.7-litre capacity, locks with triangle key
- > Opening system: front opening with a triangle key

## **INSTALLATION**

> Installation: anchored into the ground with anchor rods (not included)