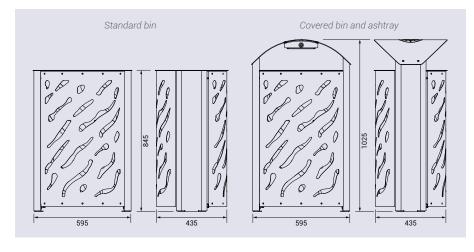

## **TECHNICAL CHARACTERISTICS**

- > Two dimensions:
- Standard version: width 590 x depth 435 x height 845 mm
- Covered version: width 595 x depth 435 x height 1025 mm
- > Capacity: takes two 60-litre bags (not included)
- > Structure steel, laser-cut sheet metal
- > Lid equipped with a triangle-key lock
- > Version with ashtray: drawer-style ashtray, 0.7-litre capacity, locks with triangle key
- > Opening system: front opening with a triangle key

#### **PRODUCT CODES**

| Standard bin            | 208128 |
|-------------------------|--------|
| Covered bin             | 208124 |
| Covered bin and ashtray | 208123 |
| Option                  |        |
| Cigarette stubber       | 208181 |