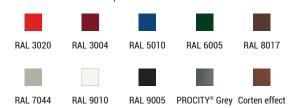

d)
- > Structure steel, laser-cut sheet metal
- > Lid equipped with a triangle-key lock
- > Version with ashtray: drawer-style ashtray, 0.7-litre capacity, locks with triangle key
- > Opening system: front opening with a triangle key





Code 208128

## **INSTALLATION**

> Installation: anchored into the ground with anchor rods (not included)

#### **OPTION**

> Self-adhesive stainless-steel cigarette stubber

#### **PRODUCT CODES**

| Standard bin            | 208128 |
|-------------------------|--------|
| Covered bin             | 208124 |
| Covered bin and ashtray | 208123 |
| Option                  |        |
| Cigarette stubber       | 208181 |







Code 208123

Code 208124

#### **DRAWINGS**



Code 208123





#### **FINISH PAINTED**

> Galvanised steel painted in our colours