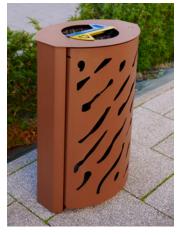

# VENICE RECYCLING POINT bin

2 x 60 litres

>> New versions: with covered version and covered version with ashtray <<





# GREEN SPACES VENICE RECYCLING POINT BIN 2 x 60 LITRES



## **TECHNICAL CHARACTERISTICS**

- > Two dimensions:
- Standard version: width 590 x depth 435 x height 845 mm
- Covered version: width 595 x depth 435 x height 1025 mm
- > Capacity: takes two 60-litre bags (not included)
- > Structure steel, laser-cut sheet metal
- > Lid equipped with a triangle-key lock
- > Version with ashtray: drawer-style ashtray, 0.7-litre capacity, locks with triangle key
- > Opening system: front opening with a triangle key





Code 208128

## **INSTALLATION**

> Installation: anchored into the ground with anchor rods (not included)

#### **OPTION**

> Self-adhesive stainless-steel cigarette stubber

#### **PRODUCT CODES**

| Standard bin            | 208128 |
|-------------------------|--------|
| Covered bin             | 208124 |
| Covered bin and ashtray | 208123 |
| Option                  |        |
| Cigarette stubber       | 208181 |







Code 208123

Code 208124

#### **DRAWINGS**



Code 208123





#### **FINISH PAINTED**

> Galvanised steel painted in our colours