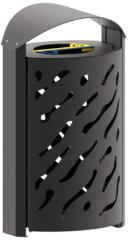

# VENICE RECYCLING POINT bin

2 x 60 litres

>> New versions: with covered version and covered version with ashtray <<

## **TECHNICAL CHARACTERISTICS**

- > Two dimensions:
- Standard version: width 590 x depth 435 x height 845 mm
- Covered version: width 595 x depth 435 x height 1025 mm
- > Capacity: takes two 60-litre bags (not included)
- > Structure steel, laser-cut sheet metal
- > Lid equipped with a triangle-key lock
- > Version with ashtray: drawer-style ashtray, 0.7-litre capacity, locks with triangle key
- > Opening system: front opening with a triangle key

#### **PRODUCT CODES**

| Standard bin            | 208128 |
|-------------------------|--------|
| Covered bin             | 208124 |
| Covered bin and ashtray | 208123 |
| Option                  |        |
| Cigarette stubber       | 208181 |