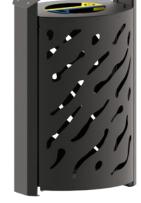

# VENICE RECYCLING POINT bin

2 x 60 litres

>> New versions: with covered version and covered version with ashtray <<

# GREEN SPACES VENICE RECYCLING POINT BIN 2 x 60 LITRES

## **TECHNICAL CHARACTERISTICS**

- > Two dimensions:
- Standard version: width 590 x depth 435 x height 845 mm
- Covered version: width 595 x depth 435 x height 1025 mm
- > Capacity: takes two 60-litre bags (not included)
- > Structure steel, laser-cut sheet metal
- > Lid equipped with a triangle-key lock
- > Version with ashtray: drawer-style ashtray, 0.7-litre capacity, locks with triangle key
- > Opening system: front opening with a triangle key

Code 208128